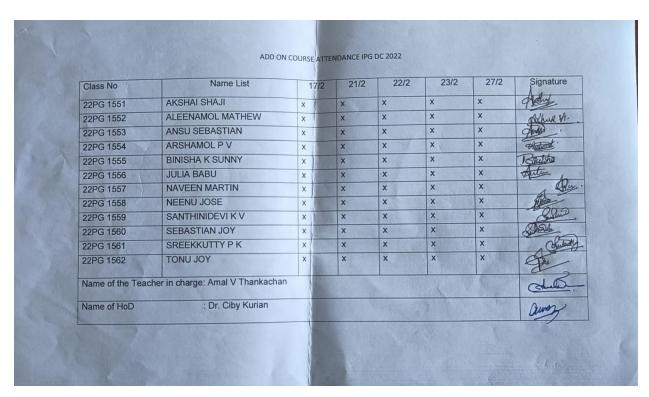

# 8. AttendanceSheet of Students with Signature

| Class No    | Name List                         |     |   |             |   |   | Signature |
|-------------|-----------------------------------|-----|---|-------------|---|---|-----------|
|             | JOMI SEBASTIAN                    | X   | X | X           | X | X | John      |
| 21PG302     | NANDHU S NAIR                     | X   | X | X           | X | X | 1 Abrul   |
| 21PG303     | NITHIN ROY KAROT                  | X   | X | X           | X | X | Dated.    |
| 21PG304     | AJITH K. S.                       | X   | X | X           | X | X | Atto-     |
| 21PG305     | AUGUSTEENA MANOJ                  | X   | × | X           | X | X | Jul       |
| 21PG306     | KAROLIN MARIA REJI                | X   | × | X           | X | X | CSL       |
| 21PG307     | JISS JAMES                        | X/  | X | X           | X | X | Jism      |
| 21PG308     | JUSTEENA AUGUSTINE                | X   | X | X           | X | X | Jahr      |
| 21PG309     | MINU RAJU                         | X   | X | X           | X | X | Fu        |
| 21PG310     | NAYANTHARA B.                     | X   | X | X           | X | X | 1 Car     |
| 21PG311     | SREELAKSHMI T. R.                 | X   | X | X           | X | X | Carl      |
| 21PG312     | eacher in charge: Amal V Thankach | an  |   |             |   |   | Chulch    |
|             | : Dr. Ciby Kurian                 | 100 |   | N. M. Salak |   |   | June 1    |
| Name of HoD | . Dr. Olby Harran                 | 1   |   |             |   |   |           |